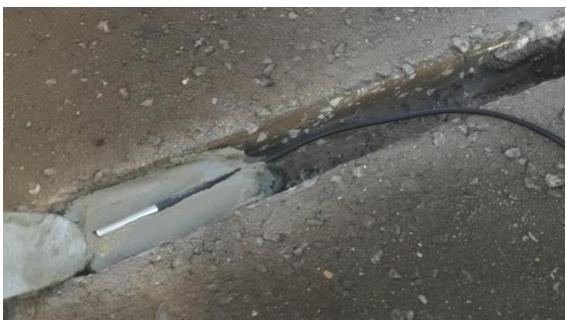

## Temperature sensors to be installed on Norfolk roads in trial to see if grit runs can be cut

Dan Grimmer dan.grimmer@archant.co.uk @dangrimmer24

**PUBLISHED:** 10:58 14 November 2018 | **UPDATED:** 10:58 14 November 2018

### Data History Table

| Sensor     | Time             |                |               |
|------------|------------------|----------------|---------------|
| ncc-rt-001 | 07/05/2019 07:45 | In Road Sensor |               |
| ncc-rt-001 |                  | 9.1 ℃          | In Box Sensor |
| ncc-rt-001 | 07/05/2019 07:05 | 9 ℃            | 9.3 ℃         |
| ncc-rt-001 | 07/05/2019 06:25 | 8.3 °C         | 9.7 ℃         |
|            | 07/05/2019 05:45 |                | 8.8 °C        |
| ncc-rt-001 | 07/05/2019 05:25 | 8 ℃            | 8.3 °C        |
| ncc-rt-001 | 07/05/2019 05:05 | 8 ℃            | 7.9 ℃         |
| ncc-rt-001 | 07/05/2019 04:45 | 7.8 °C         |               |
|            |                  | 7.7 ℃          | 7.7 °C        |
|            |                  |                | 7.5 °C        |