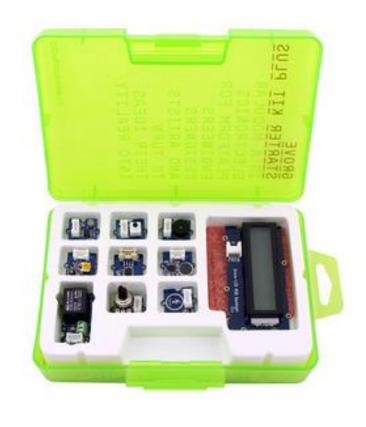

# The kit...

## A Things Uno

This is an Arduino board with a Lora Radio chip on

This will provide a basic box of plug and play sensors with no soldering

Some Recent Use Cases