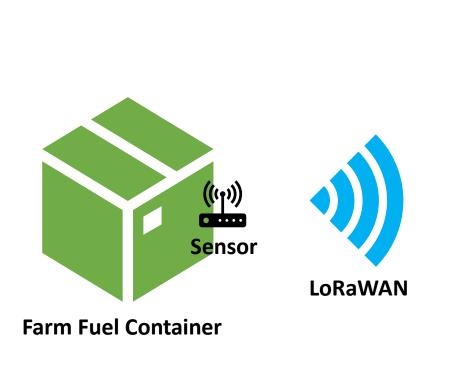

## Vision Norfolk Farmers and Police alerted if Fuel levels drops.

To help prevent Agricultural theft on Norfolk we would like to monitor farm fuel storage and alert the farmer and / or police when the fuel levels reduce very quickly.

LoRaWAN Gateway

Part of the Norfolk Innovation Network

Farmers / Police

Alerted via text, with address