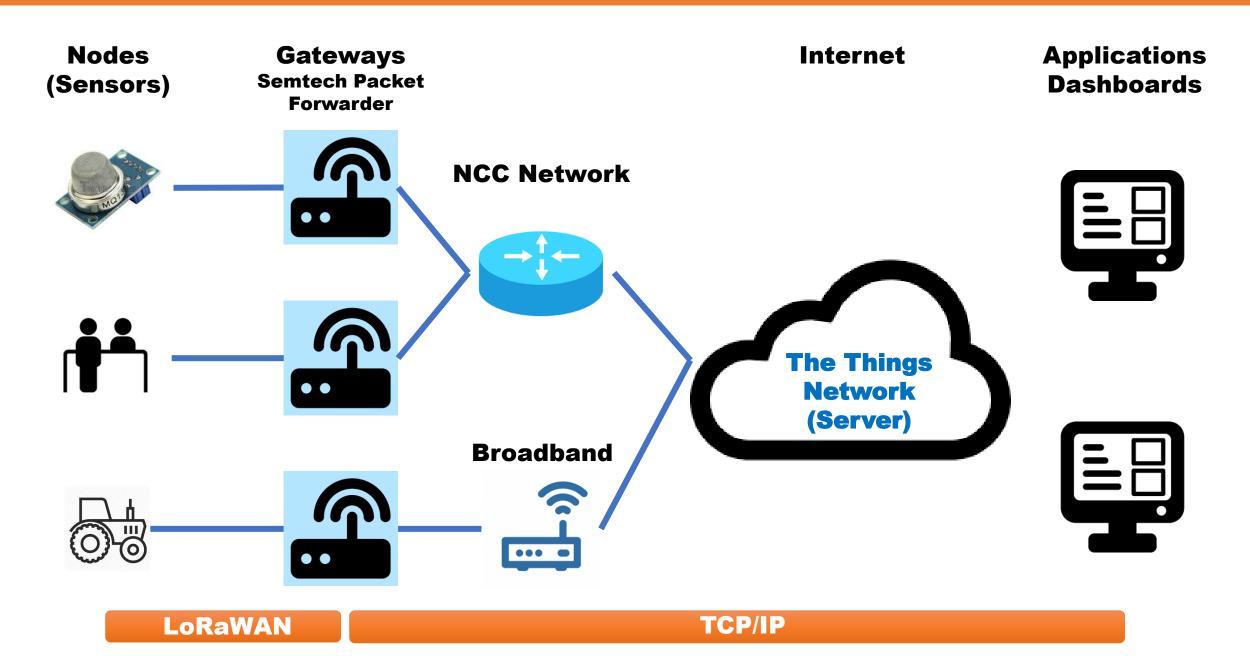

## LoRaWAN

Long Range Wide Area Network

Sensors

Dashboards

Infrastructure

Data Storage

## Gateways

## Sensors

## A Things Uno

This is an Arduino board with a Lora Radio chip on

This will provide a basic box of plug and play sensors with no soldering

Some Recent Use Cases