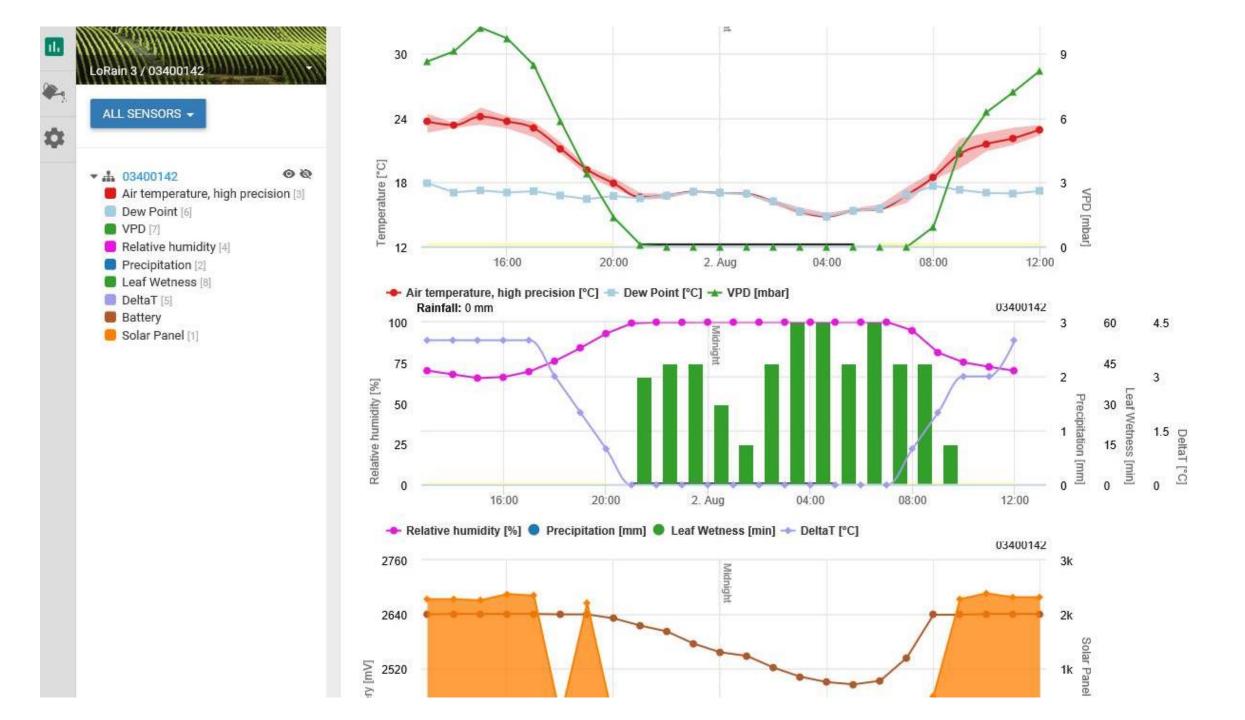

## Vision Norfolk County Council using a Smart County Dashboard

To help plant £1m tree's, provide environmental data to public, business and the public sector.