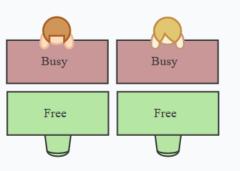

### **Property Office**

Desk One

Desk Two

**Property Department** 

Property Department

#### All Desks

| Desk Name  | Desk Location     | Desk Avaliablity | Desk Total Sessions | Temperature            | Humidity |  |
|------------|-------------------|------------------|---------------------|------------------------|----------|--|
| Desk One   | Innovation Centre | Available        | 660                 | 22.6 ℃                 | 54.5 %   |  |
| Desk Two   | Innovation Centre | Occupied         | 751                 | 23 ℃                   | 62.5 %   |  |
| Desk Three | Innovation Centre | Available        | 669                 | 22.2 ℃                 | 54 %     |  |
| Desk Four  | Innovation Centre | Available        | Innovation Centre   |                        |          |  |
| Desk Five  | Innovation Centre | Occupied         |                     | Room Capacity: 10 desk |          |  |
| Desk Six   | Innovation Centre | Available        |                     | Occupied Unoccupied    |          |  |
| Desk Seven | Innovation Centre | Available        |                     |                        |          |  |
| Desk Eight | Innovation Centre | Available        |                     |                        |          |  |
|            |                   |                  |                     |                        |          |  |

Occupied

Available

**Battery** 

Unoccupied: 67

Occupancy is calculated between the hours of 8am and 6pm