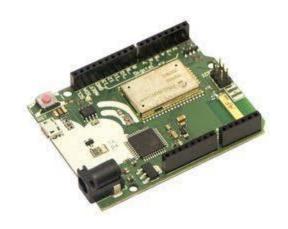

## A Things Uno

This is an Arduino board with a Lora Radio chip on

This will provide a basic box of plug and play sensors with no soldering

Some Recent Use Cases