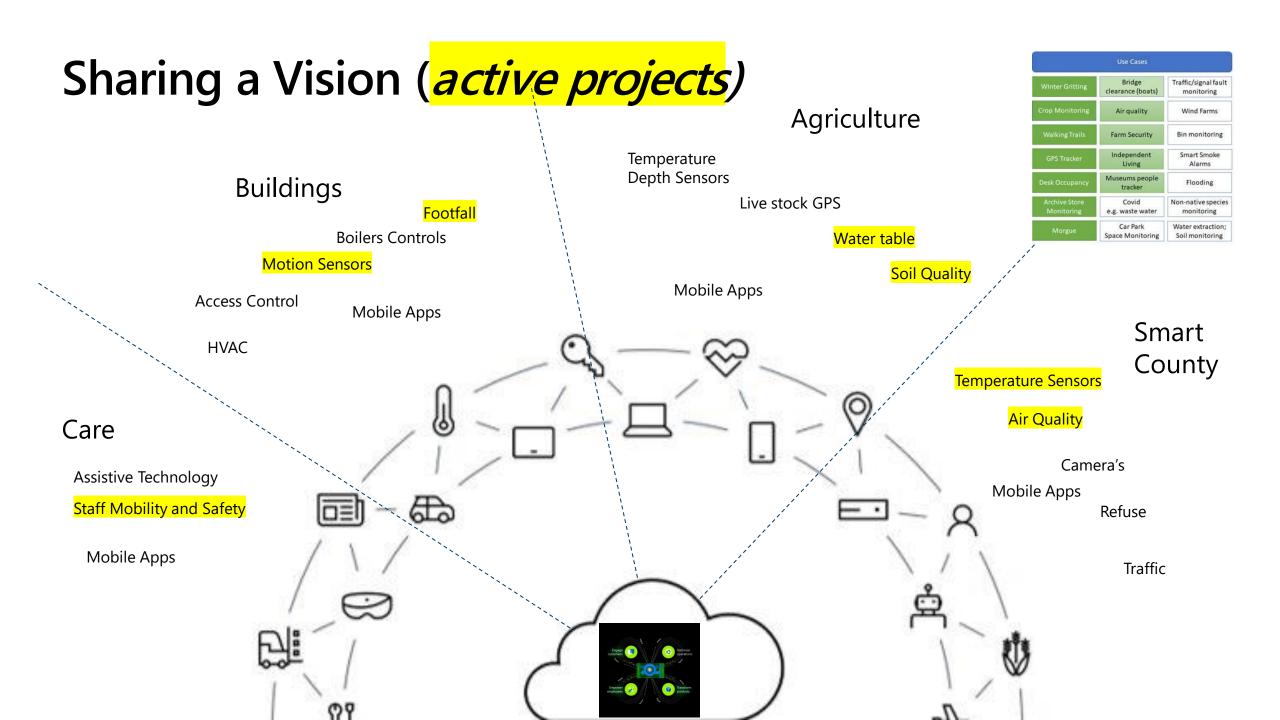

## Vision Norfolk Farmers and Police alerted if Fuel levels drops.

To help prevent Agricultural theft on Norfolk we would like to monitor farm fuel storage and alert the farmer and / or police when the fuel levels reduce very quickly.

## Vision Norfolk Farmers and Police alerted if electric fence is not working

To help prevent Agricultural theft, protect livestock and reduce collisions on Norfolk roads we would like to monitor electric fences to alert the farmer and / or police when the fence is not operating due to theft or dead battery.

## Vision Norfolk County Council using a Smart County Dashboard

To help plant £1m tree's, provide environmental data to public, business and the public sector.

## Vision Norfolk County Council using Portable Sensors to Inform Museum Decisions

Provide the general public with a sensor to carry that tracks their movement around the external museum.