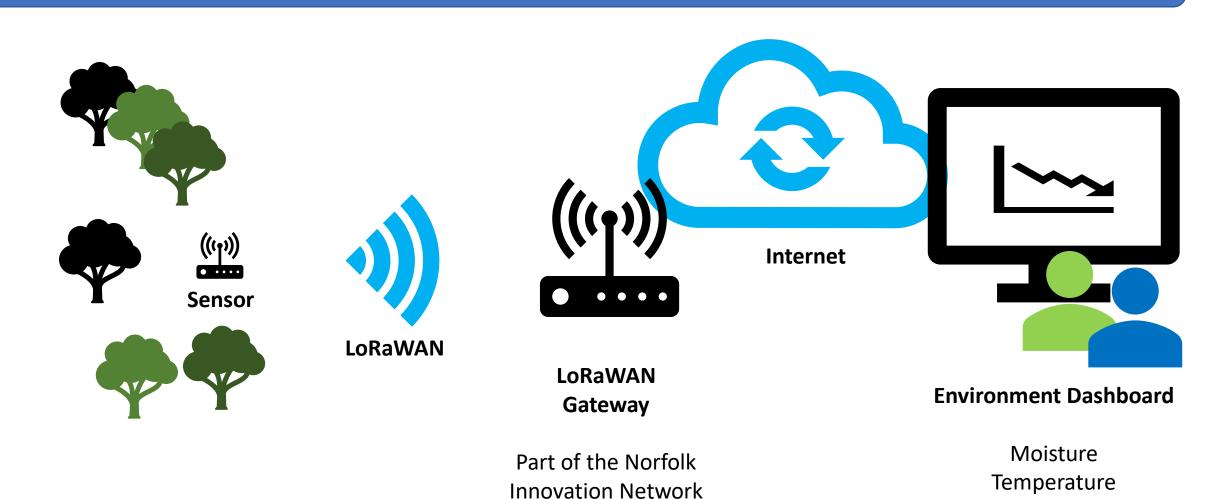

## Vision Norfolk County Council using a Smart County Dashboard

To help plant £1m tree's, provide environmental data to public, business and the public sector.