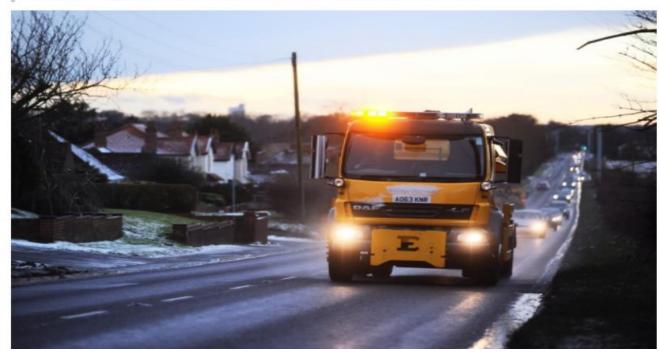

## Temperature sensors to be installed on Norfolk roads in trial to see if grit runs can be cut

Dan Grimmer dan.grimmer@archant.co.uk @dangrimmer24

**PUBLISHED:** 10:58 14 November 2018 | **UPDATED:** 10:58 14 November 2018