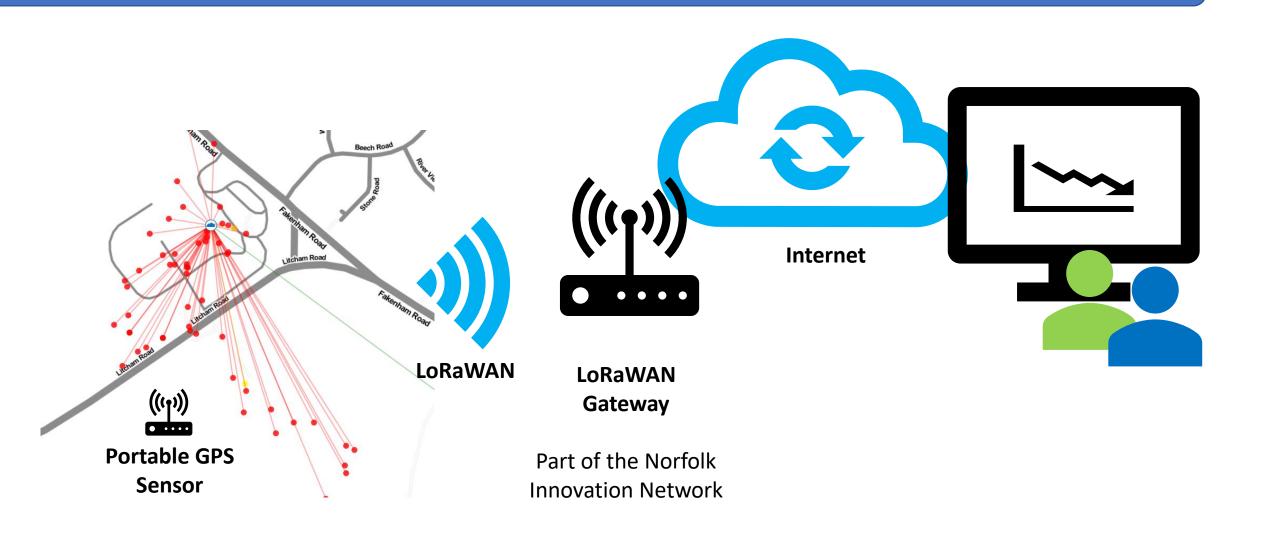

## Vision Norfolk County Council using Portable Sensors to Inform Museum Decisions

Provide the general public with a sensor to carry that tracks their movement around the external museum.