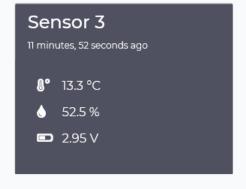

| Room Capacity: 10 desk |          |  |
| Desk Six   | Innovation Centre | Available        |                     | Occupied Unoccupied    |          |  |
| Desk Seven | Innovation Centre | Available        |                     |                        |          |  |
| Desk Eight | Innovation Centre | Available        |                     |                        |          |  |
|            |                   |                  |                     |                        |          |  |

Occupied

Available

**Battery** 

Unoccupied: 67

Occupancy is calculated between the hours of 8am and 6pm



## **GPS Tracker**





#### Scottow Temperature and Humidity Monitoring

Current Status Historic Overview

## Sensor 1 9 minutes, 49 seconds ago **8°** 19.8 °C **48** % ■ 3.01 V

















## Environmental

















## **Boats**







## Fire!

# Schools Digital Skills





Step Into Tech to develop digital skills

# The kit...

## Gateways





### **Outdoor**

https://www.multitech.com/brands/multiconnect-conduit-ip67

## **Indoor**

https://www.multitech.com/brand s/multiconnect-conduit

## Sensors

## A Things Uno

This is an Arduino board with a Lora Radio chip on



This will provide a basic box of plug and play sensors with no soldering









Some Recent Use Cases

## Vision Norfolk Farmers and Police alerted if Fuel levels drops.

To help prevent Agricultural theft on Norfolk we would like to monitor farm fuel storage and alert the farmer and / or police when the fuel levels reduce very quickly.





LoRaWAN Gateway

Part of the Norfolk Innov