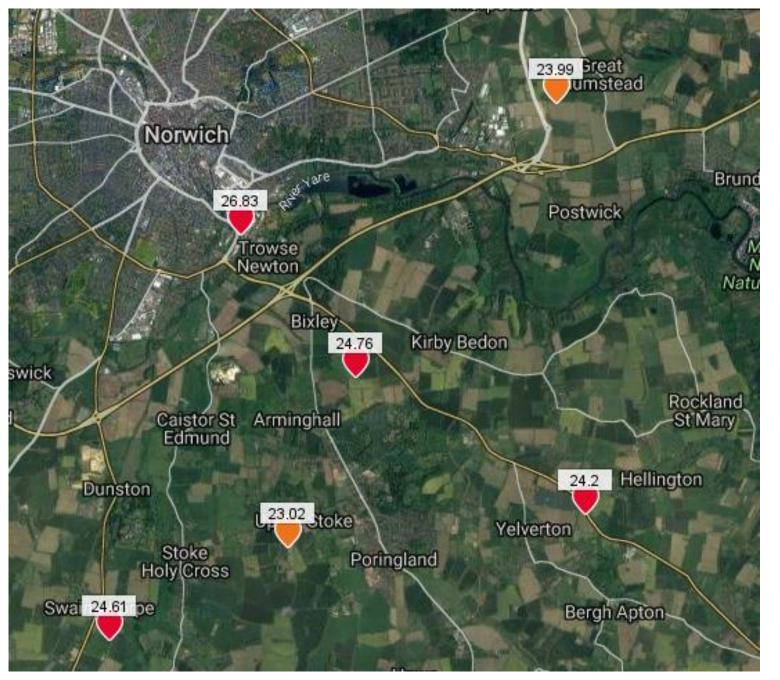

## Vision Norfolk County Council using a Smart County Dashboard

To help plant £1m tree's, provide environmental data to public, business and the public sector.