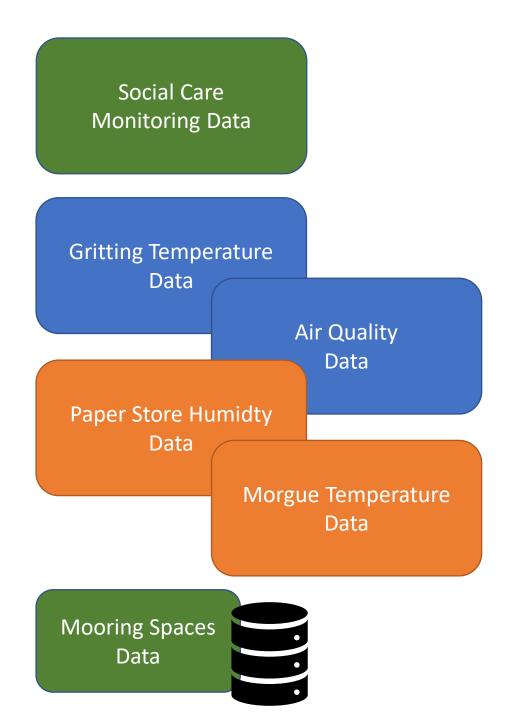

## Vision Norfolk County Council using a Smart County Dashboard

To help plant £1m tree's, provide environmental data to public, business and the public sector.