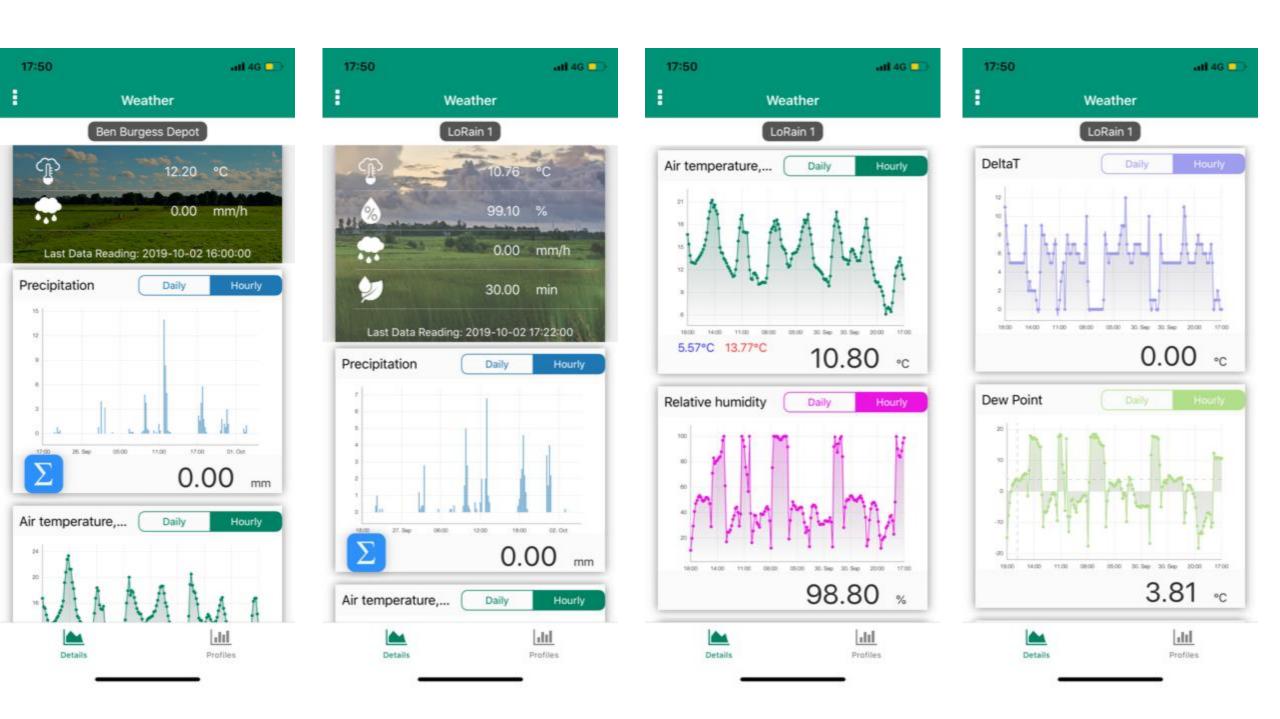

#### Scottow Temperature and Humidity Monitoring

Current Status Historic Overview

## Sensor 1 9 minutes, 49 seconds ago **8°** 19.8 °C **48** % ■ 3.01 V