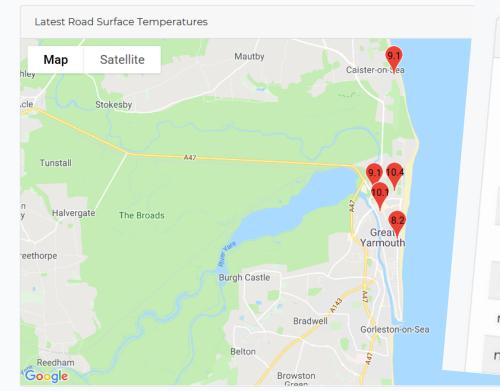

#### View & Download Individual Sensor Data

| Location                 | Current Temperature | Last Reading               |                   |
|--------------------------|---------------------|----------------------------|-------------------|
| Fullers Hill Car Park    | 9.1 °C              | 8 Minutes ago              | View more details |
| Coach Station Car Park   | 10.4 °C             | 10 Minutes ago             | View more details |
| Pleasure Beach Car Park  | 8.2 °C              | 1 Hours and 34 Minutes ago | View more details |
| Greyfriars Car Park      | 10.1 °C             | 7 Minutes ago              | View more details |
| Caister Lifeboat Carpark | 9.1 °C              | 3 Minutes ago              | View more details |