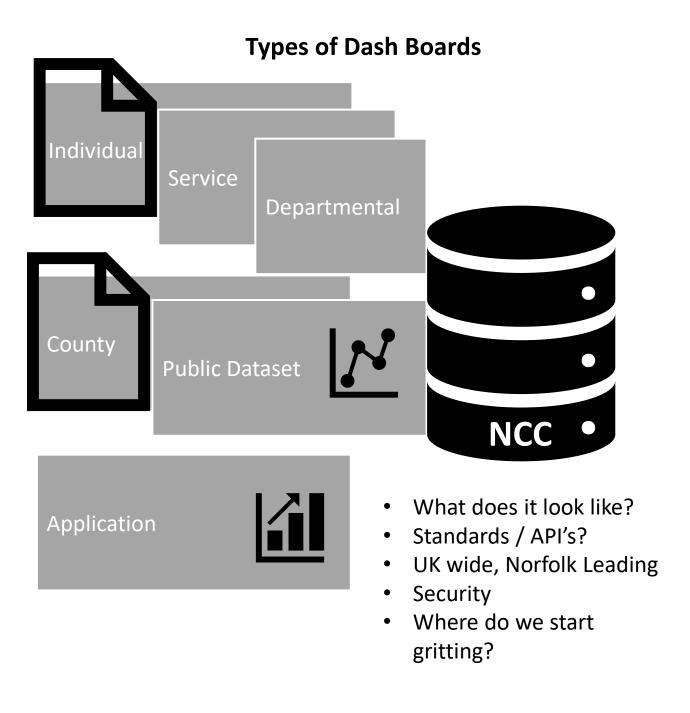

## Vision Norfolk County Council using a Smart County Dashboard

To help plant £1m tree's, provide environmental data to public, business and the public sector.