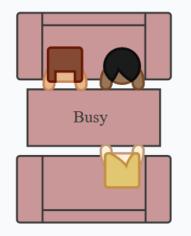

### **Property Office**

Desk One

Desk Two

**Property Department** 

Property Department

#### All Desks

| Desk Name  | Desk Location     | Desk Avaliablity | Desk Total Sessions | Temperature            | Humidity |  |
|------------|-------------------|------------------|---------------------|------------------------|----------|--|
| Desk One   | Innovation Centre | Available        | 660                 | 22.6 ℃                 | 54.5 %   |  |
| Desk Two   | Innovation Centre | Occupied         | 751                 | 23 ℃                   | 62.5 %   |  |
| Desk Three | Innovation Centre | Available        | 669                 | 22.2 ℃                 | 54 %     |  |
| Desk Four  | Innovation Centre | Available        | Innovation Centre   |                        |          |  |
| Desk Five  | Innovation Centre | Occupied         |                     | Room Capacity: 10 desk |          |  |
| Desk Six   | Innovation Centre | Available        |                     | Occupied Unoccupied    |          |  |
| Desk Seven | Innovation Centre | Available        |                     |                        |          |  |
| Desk Eight | Innovation Centre | Available        |                     |                        |          |  |
|            |                   |                  |                     |                        |          |  |

Occupied

Available

**Battery** 

Unoccupied: 67

Occupancy is calculated between the hours of 8am and 6pm