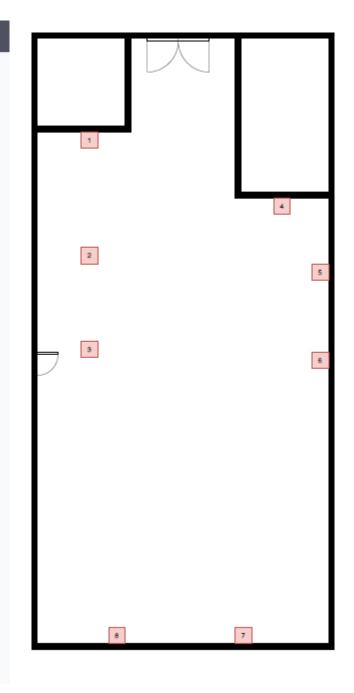

#### All Desks

| Desk Name  | Desk Location     | Desk Avaliablity | Desk Total Sessions | Temperature            | Humidity |  |
|------------|-------------------|------------------|---------------------|------------------------|----------|--|
| Desk One   | Innovation Centre | Available        | 660                 | 22.6 ℃                 | 54.5 %   |  |
| Desk Two   | Innovation Centre | Occupied         | 751                 | 23 ℃                   | 62.5 %   |  |
| Desk Three | Innovation Centre | Available        | 669                 | 22.2 ℃                 | 54 %     |  |
| Desk Four  | Innovation Centre | Available        | Innovation Centre   |                        |          |  |
| Desk Five  | Innovation Centre | Occupied         |                     | Room Capacity: 10 desk |          |  |
| Desk Six   | Innovation Centre | Available        |                     | Occupied Unoccupied    |          |  |
| Desk Seven | Innovation Centre | Available        |                     |                        |          |  |
| Desk Eight | Innovation Centre | Available        |                     |                        |          |  |
|            |                   |                  |                     |                        |          |  |

Occupied

Available

**Battery** 

Unoccupied: 67

Occupancy is calculated between the hours of 8am and 6pm