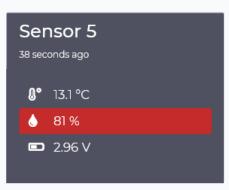

| Room Capacity: 10 desk |          |  |
| Desk Six   | Innovation Centre | Available        |                     | Occupied Unoccupied    |          |  |
| Desk Seven | Innovation Centre | Available        |                     |                        |          |  |
| Desk Eight | Innovation Centre | Available        |                     |                        |          |  |
|            |                   |                  |                     |                        |          |  |

Occupied

Available

**Battery** 

Unoccupied: 67

Occupancy is calculated between the hours of 8am and 6pm



## **GPS Tracker**





#### Scottow Temperature and Humidity Monitoring

Current Status Historic Overview

## Sensor 1 9 minutes, 49 seconds ago **8°** 19.8 °C **48** % ■ 3.01 V

















## Environmental

















## **Boats**







## Fire!

# Schools Digital Skills





Step Into Tech to develop digital skills

# The kit...

## Gateways





### **Outdoor**

https://www.multitech.com/brands/multiconnect-conduit-ip67

## **Indoor**

https://www.multitech.com/brand s/multiconnect-conduit

## Sensors

## A Things Uno

This is an Arduino board with a Lora Radio chip on



This will provide a basic box of plug and play sensors with no soldering









Some Recent Use Cases

## Vision Norfolk Farmers and Police alerted if Fuel levels drops.

To help prevent Agricultural theft on Norfolk we would like to monitor farm fuel storage and alert the farmer and / or police when the fuel levels reduce very quickly.





LoRaWAN Gateway

Part of the Norfolk Innovatio