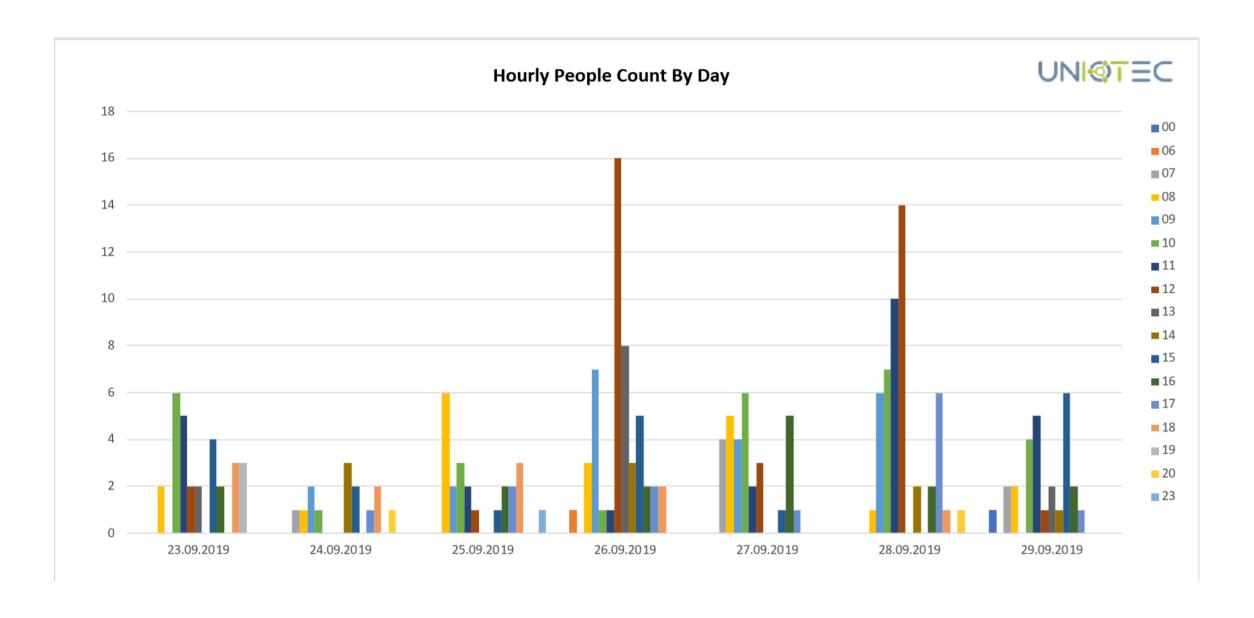

#### Scottow Temperature and Humidity Monitoring

Current Status Historic Overview

## Sensor 1 9 minutes, 49 seconds ago **8°** 19.8 °C **48** % ■ 3.01 V