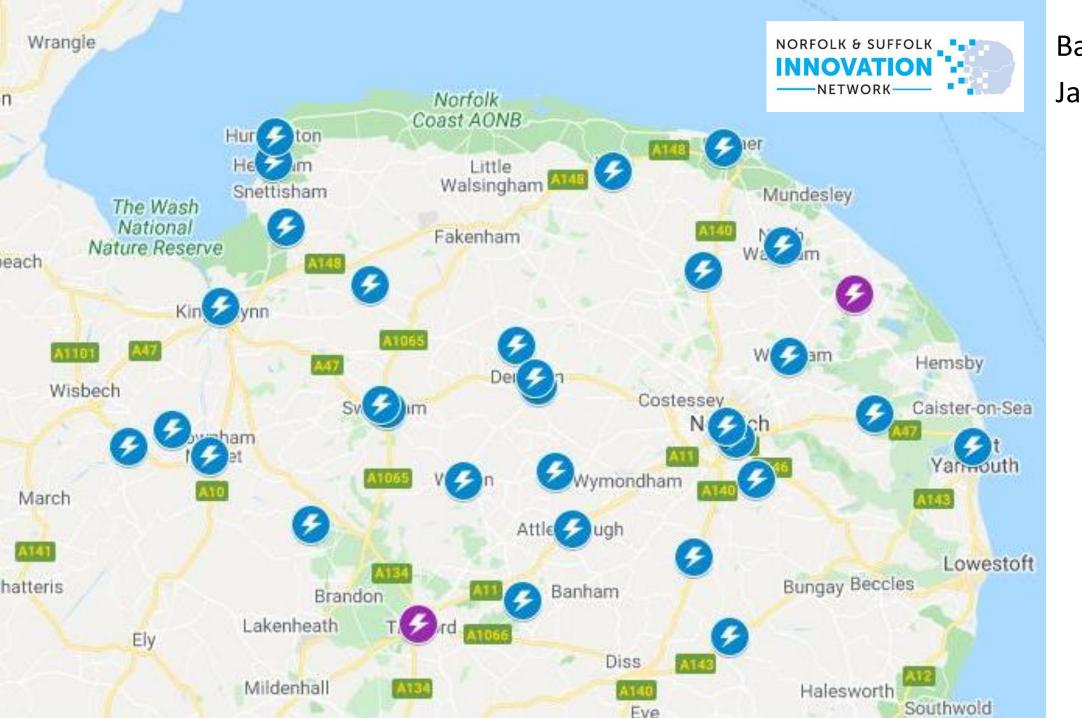

## Norfolk and Suffolk Innovation Network - LEP Funded

## The largest free public sector LoRaWAN deployment in the UK

# 220 External gateways50 Internal Gateways

Base Stations in January 2020

Coverage Now from 46 Deployed Gateways 22/07/2020