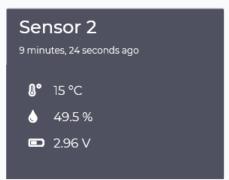

#### Scottow Temperature and Humidity Monitoring

Current Status Historic Overview

## Sensor 1 9 minutes, 49 seconds ago **8°** 19.8 °C **48** % ■ 3.01 V