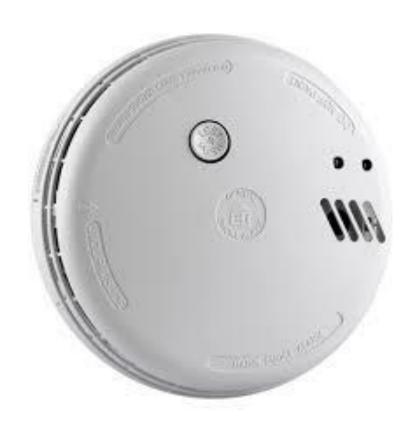

ation Centre | Available        |                     | Occupied Unoccupied    |          |  |
| Desk Seven | Innovation Centre | Available        |                     |                        |          |  |
| Desk Eight | Innovation Centre | Available        |                     |                        |          |  |
|            |                   |                  |                     |                        |          |  |

Occupied

Available

**Battery** 

Unoccupied: 67

Occupancy is calculated between the hours of 8am and 6pm



## **GPS Tracker**





#### Scottow Temperature and Humidity Monitoring

Current Status Historic Overview

## Sensor 1 9 minutes, 49 seconds ago **8°** 19.8 °C **48** % ■ 3.01 V

















## Environmental

















## **Boats**







## Fire!

# Schools Digital Skills





Step Into Tech to develop digital skills

# The kit...

## Gateways





### **Outdoor**

https://www.multitech.com/brands/multiconnect-conduit-ip67

## **Indoor**

https://www.multitech.com/brand s/multiconnect-conduit

## Sensors

## A Things Uno

This is an Arduino board with a Lora Radio chip on



This will provide a basic box of plug and play sensors with no soldering









Some Recent Use Cases

## Vision Norfolk Farmers and Police alerted if Fuel levels drops.

To help prevent Agricultural theft on Norfolk we would like to monitor farm fuel storage and alert the farmer and / or police when the fuel levels reduce very quickly.





LoRaWAN Gateway

Part of the Norfolk Innovation Network



Farmers / Police

Alerted via text, with address