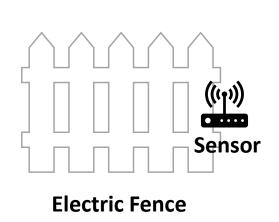

## Vision Norfolk Farmers and Police alerted if electric fence is not working

To help prevent Agricultural theft, protect livestock and reduce collisions on Norfolk roads we would like to monitor electric fences to alert the farmer and / or police when the fence is not operating due to theft or dead battery.

Farmers / Police

Alerted via text, address