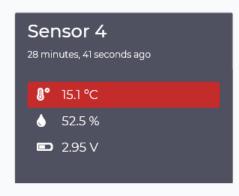

| Room Capacity: 10 desk |          |  |
| Desk Six   | Innovation Centre | Available        |                     | Occupied Unoccupied    |          |  |
| Desk Seven | Innovation Centre | Available        |                     |                        |          |  |
| Desk Eight | Innovation Centre | Available        |                     |                        |          |  |
|            |                   |                  |                     |                        |          |  |

Occupied

Available

**Battery** 

Unoccupied: 67

Occupancy is calculated between the hours of 8am and 6pm



## **GPS Tracker**





#### Scottow Temperature and Humidity Monitoring

Current Status Historic Overview

## Sensor 1 9 minutes, 49 seconds ago **8°** 19.8 °C **48** % ■ 3.01 V

















## Environmental

















## **Boats**







## Fire!

# Schools Digital Skills





Step Into Tech to develop digital skills

# The kit...

## Gateways





### **Outdoor**

https://www.multitech.com/brands/multiconnect-conduit-ip67

## **Indoor**

https://www.multitech.com/brand s/multiconnect-conduit

## Sensors

## A Things Uno

This is an Arduino board with a Lora Radio chip on



This will provide a basic box of plug and play sensors with no soldering









Some Recent Use Cases

## Vision Norfolk Farmers and Police alerted if Fuel levels drops.

To help prevent Agricultural theft on Norfolk we would like to monitor farm fuel storage and alert the farmer and / or police when the fuel levels reduce very quickly.





LoRaWAN Gateway

Part of the Norfolk Innovat