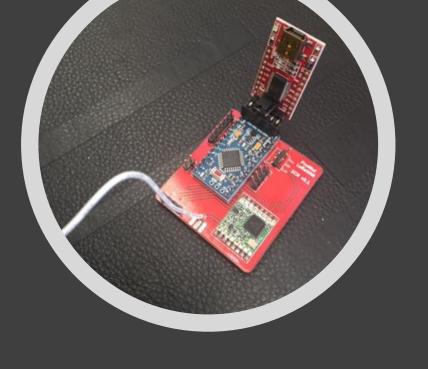

## A Things Uno

This is an Arduino board with a Lora Radio chip on

This will provide a basic box of plug and play sensors with no soldering

Some Recent Use Cases