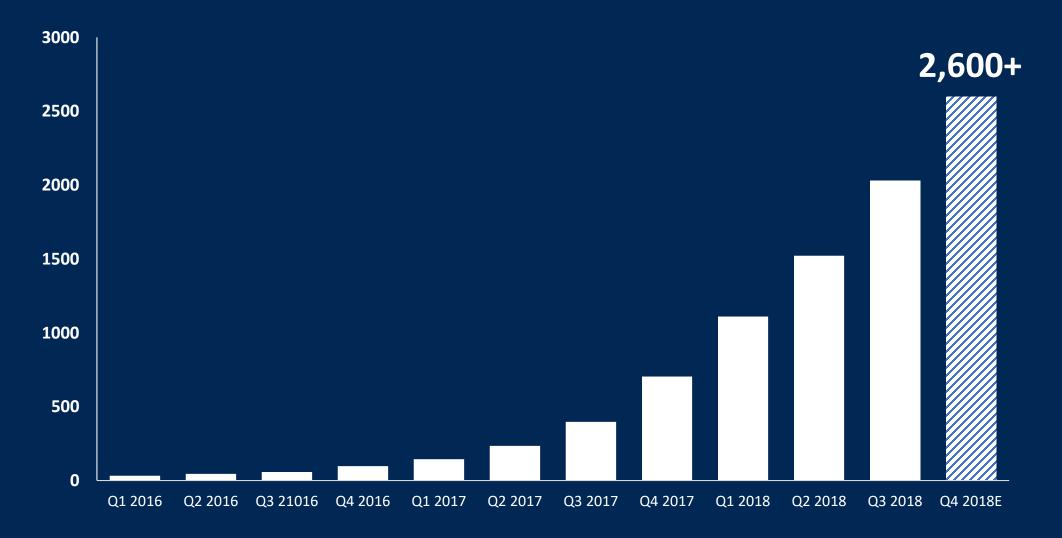

# UiPath ENTERPRISE CUSTOMER GROWTH

# **FASTEST** GROWING ENTERPRISE

**SOFTWARE COMPANY IN HISTORY** 

2,000+

**Enterprise customers** 

**New enterprise customers/day** 

40+

Federal, state and local government customers

2,000+