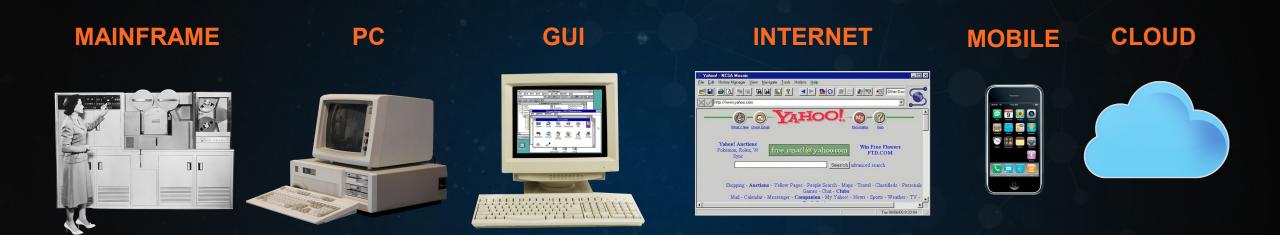

# THE SIX ERAS OF ENTERPRISE TECHNOLOGY

WHEN THESE NEW TECHNOLOGIES EMERGED, ENTERPRISES WENT ALL IN