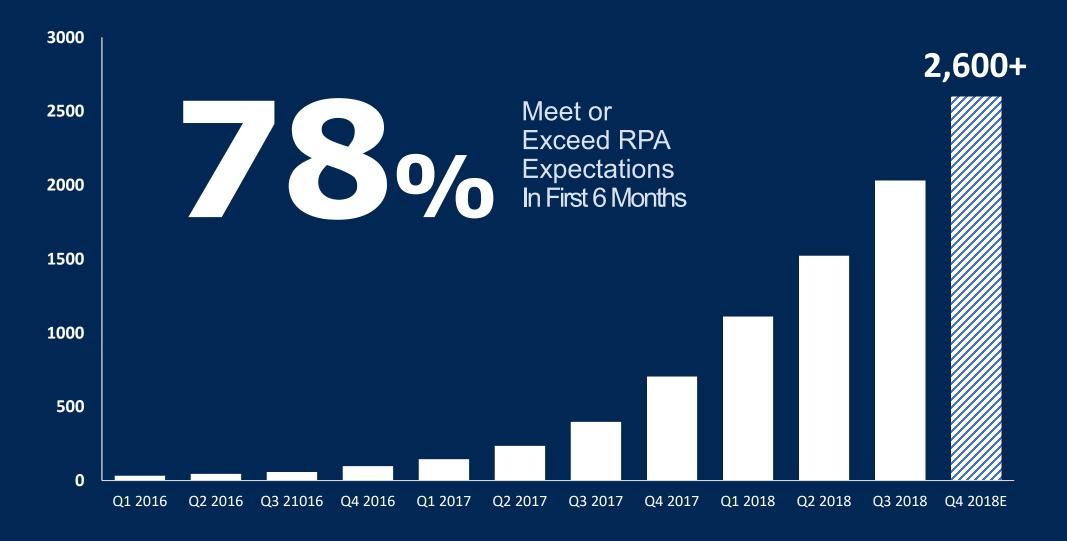

# JOB SATISFACTION INCREASES

Deloitte: Automation is here to stay

**MUNDANE WORK BECOMES AUTOMATED** 

50%+

# UiPath ENTERPRISE CUSTOMER GROWTH

# **FASTEST** GROWING ENTERPRISE

**SOFTWARE COMPANY IN HISTORY** 

2,000+

**Enterprise customers** 

**New enterprise customers/day** 

40+

Federal, state and local government customers

2,000+