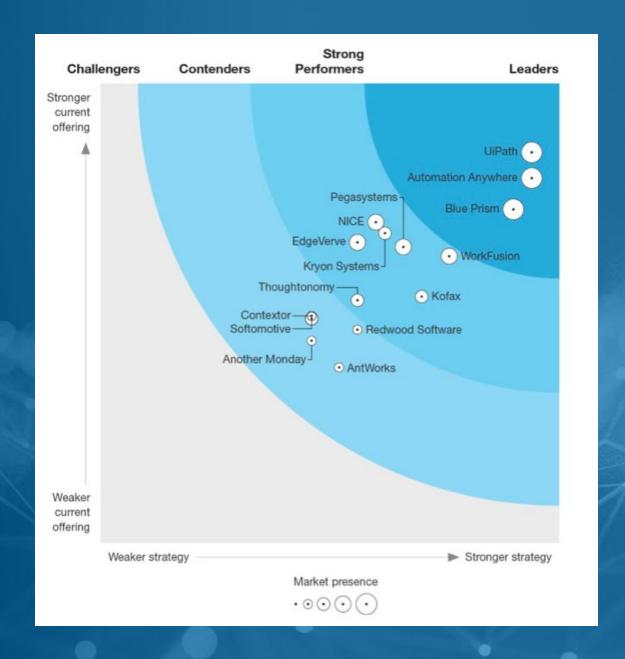

# The Forrester Wave Leader

"UiPath is a Leader with shared services and ease of bot design. UiPath is one of the fastest growing RPA vendors.

The platform easily handles attended robots developed by employees as well as unattended robots that can handle large-scale processing.

Customers noted its deployment flexibility."

Source: Forrester Research, Forrester Wave for Robotic Process Automation, June 2018

Register for UiPath Academy

Our RPA training platform breaks down all barriers to learning by blending all the expert