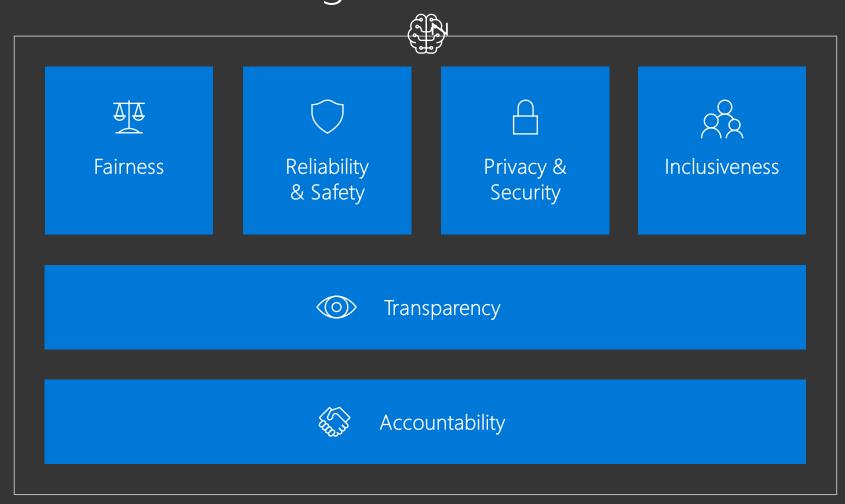

- Privacy
- Fairness
- Accountability
  - Transparency
- Ethics

29

Al isn't just another piece of technology. It could be one of the world's most fundamental pieces of technology the human race has ever created.