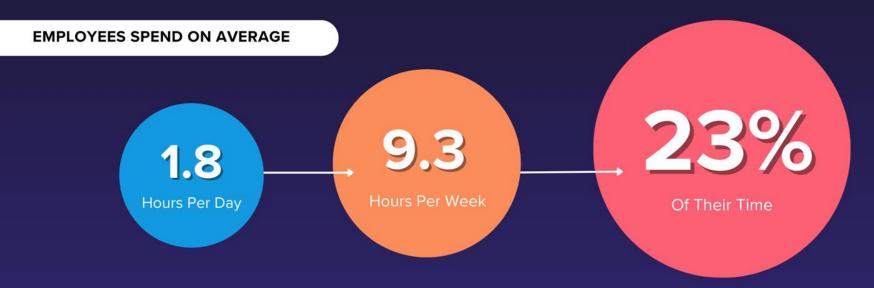

# Did You Know?

ACCORDING TO A MCKINSEY REPORT (FORRESTER RECOGNISED LEADER IN DIGITAL TRANSFORMATION)

SEARCHING FOR AND GATHERING INFORMATION TO COMPLETE THEIR DAILY TASKS.