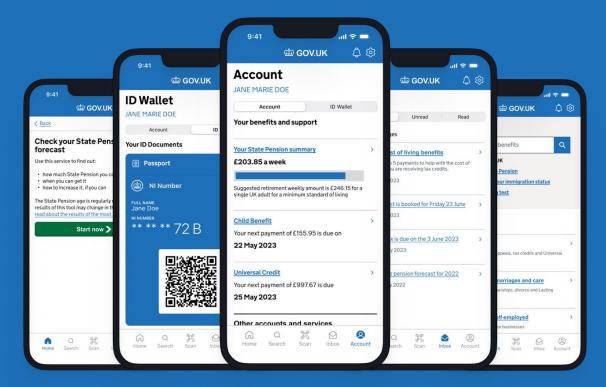

licence and confirm it matches my face.



Just used @GOVUK One Login to sign my mortgage deed. All worked brilliantly - thank you @GDSTeam and @HMLandRegistry

9:47 am · 24 Mar 2023 · 9,338 Views

#### \*\*\*\*

#### **UK** digital services FTW

Loved being able to ID myself using a smartphone rather than some paper based phone process. Quick and simple, scan worked well and the ID photo screen was awesome. I didn't even have to line things up properly

#### \*\*\*\*

I am not technically minded and found this really easy. Clear instructions and quick.





## GOV.UK One Login









#### Barriers users face when proving their identity online







Low digital skills and confidence



Low digital footprint in the UK

### Where will GOV.UK One Login be in a year?

#### Your GOV.UK App



\*Caveat: prototypes only\*



## Looking further into the future



### Cabinet Office