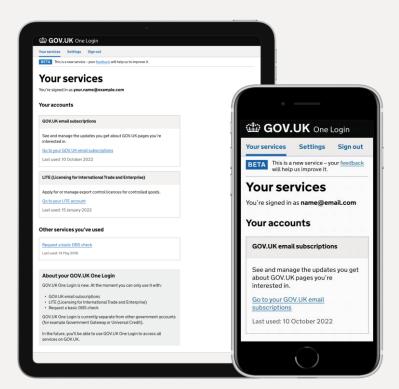

## GOV.UK One Login A step change in digital government

30

Services joined

30

Services joined

5<sub>m</sub>

Identity checking app downloads

30

Services joined

3.8m

Identities issued

5<sub>m</sub>

Identity checking app downloads

30

Services joined

3.8m

Identities issued

5<sub>m</sub>

Identity checking app downloads

1 m

Accounts created

#### **GOV.UK One Login**





# Unlocking the front door









#### 4.7 rating

#### \*\*\*\*

Super efficient and easy, well explained process

Setting up my government gateway, the app and the explanations were really easy, and I am a complete Luddite! Well done

#### \*\*\*\*

It took less than 5 minutes to take a picture of my driving licence and confirm it matches my face.



Just used @GOVUK One Login to sign my mortgage deed. All worked brilliantly - thank you @GDSTeam and @HMLandRegistry

9:47 am · 24 Mar 2023 · 9,338 Views

#### \*\*\*\*

#### **UK** digital services FTW

Loved being able to ID myself using a smartphone rather than some paper based phone process. Quick and simple, scan worked well and the ID photo screen was awesome. I didn't even have to line things up properly

#### \*\*\*\*

I am not technically minded and found th