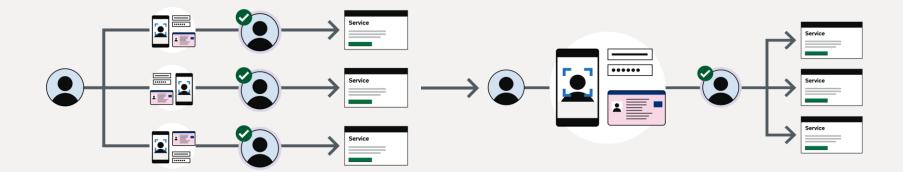

#### Barriers users face when proving their identity online

Low digital skills and confidence

Low digital footprint in the UK