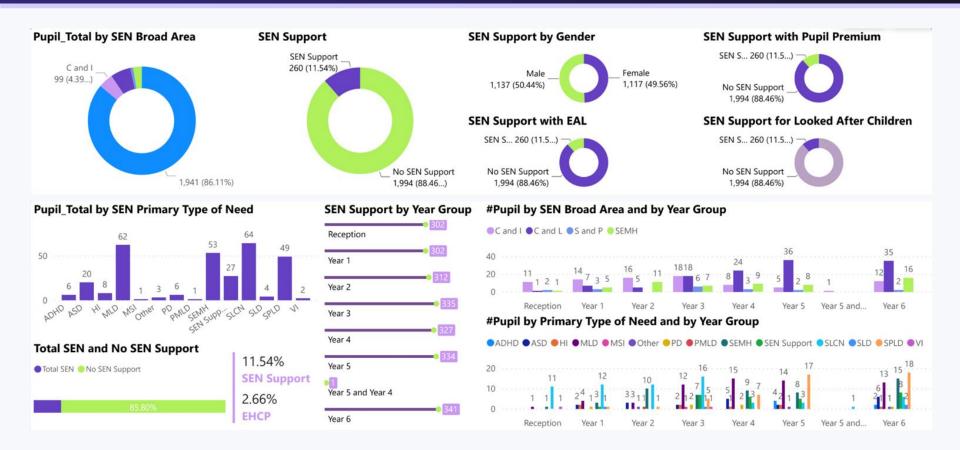

We are trusted by some of the most recognised technological brands in the world.











# **The Virtual Forge Accreditations**



























Delta Capita

wsd...















team**people** 





Scerling











COMMERZBANK 🔷







#### One tool to find it all



# 3 - Receive your answers



# One tool to find it all





# The Virtual Forge Power BI Services

POWER BI offers the simplest, quickest and best way of showing your data to all levels of the organisation. We can help in a variety of ways to use a common standard easy to use tool to achieve rapid results





# **Stunning Power BI Design**



#### We can build beautiful reports ....



#### We can build beautiful reports



## We can provide UI advice and design



### We can train and support your team



# Or we can advise you on how to structure your data







All using one standard tool, common tools, common outputs searchable by myContentScout



# Thank You.

info@thevirtualforge.com | www.thevirtualforge.com