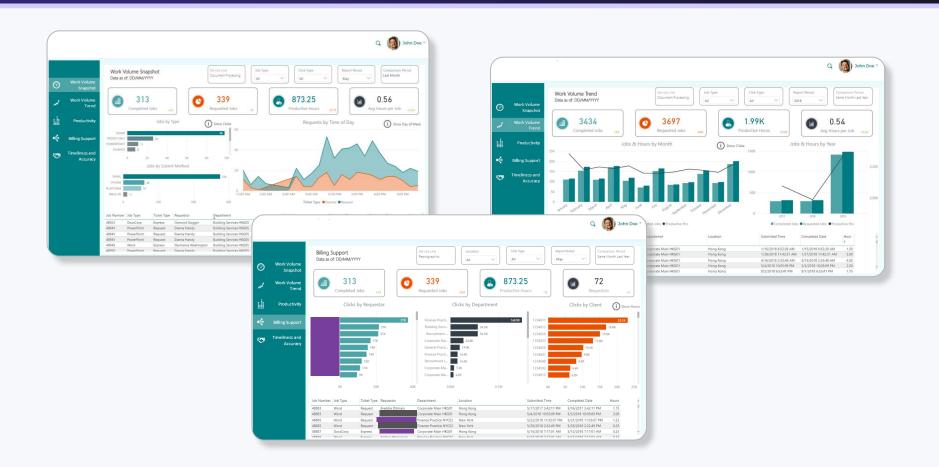

several strategic partners to guarantee the delivery of cutting-edge services that meet and exceed clients' expectations. We are trusted by some of the most recognised technological brands in the world.











# **The Virtual Forge Accreditations**



























Delta Capita

wsd...















team**people** 





Scerling











COMMERZBANK 🔷







#### One tool to find it all



# 3 - Receive your answers



# One tool to find it all





# The Virtual Forge Power BI Services

POWER BI offers the simplest, quickest and best way of showing your data to all levels of the organisation. We can help in a variety of ways to use a common standard easy to use tool to achieve rapid results





# **Stunning Power BI Design**



#### We can build beautiful reports ....



#### We can build beautiful reports



## We can provide UI advice and design



### We can train and support your team



# Or we can advise you on how to structure your data







All using one standard tool, common tools, common outputs searchable by myContentScout



# Thank You.

info@thevirtualforge.com | www.thevirtualforge.com