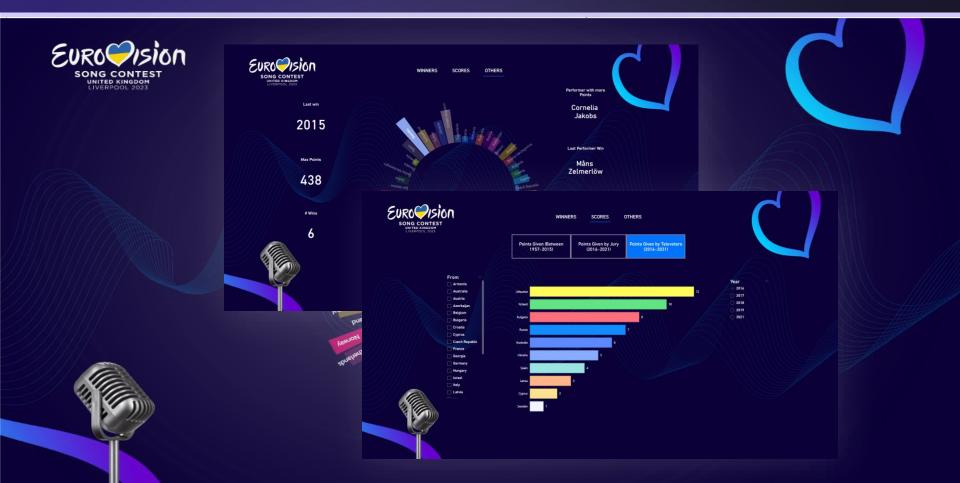

at meet and exceed clients' expectations. We are trusted by some of the most recognised technological brands in the world.











# **The Virtual Forge Accreditations**



























Delta Capita

wsd...















team**people** 





Scerling











COMMERZBANK 🔷







#### One tool to find it all



# 3 - Receive your answers



# One tool to find it all





# The Virtual Forge Power BI Services

POWER BI offers the simplest, quickest and best way of showing your data to all levels of the organisation. We can help in a variety of ways to use a common standard easy to use tool to achieve rapid results





# **Stunning Power BI Design**



#### We can build beautiful reports ....



#### We can build beautiful reports



## We can provide UI advice and design



### We can train and support your team



# Or we can advise you on how to structure your data







All using one standard tool, common tools, common outputs searchable by myContentScout



# Thank You.

info@thevirtualforge.com | www.thevirtualforge.com