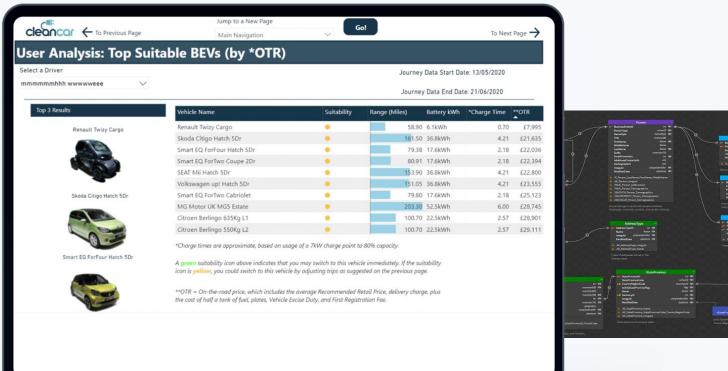

# **Stunning Power BI Design**

#### We can build beautiful reports ....

#### We can build beautiful reports