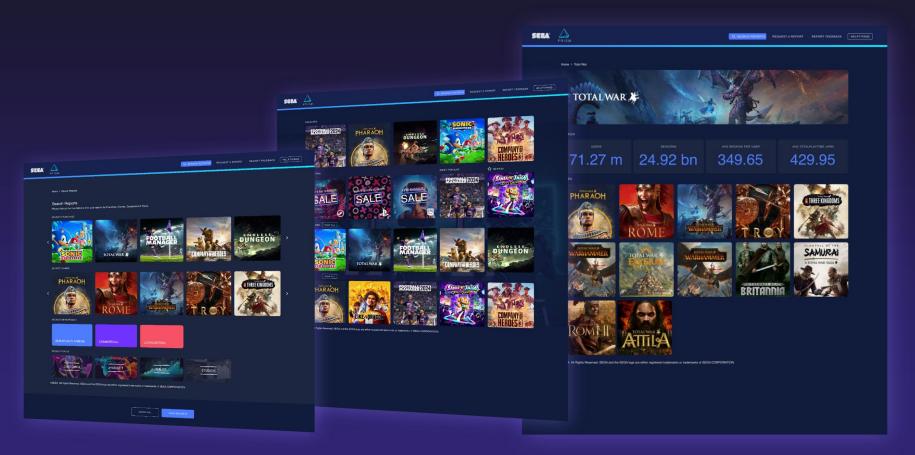

# The Virtual Forge Power BI Services

POWER BI offers the simplest, quickest and best way of showing your data to all levels of the organisation. We can help in a variety of ways to use a common standard easy to use tool to achieve rapid results

# **Stunning Power BI Design**

# Or we can advise you on how to structure your data

All using one standard tool, common tools, common outputs searchable by myContentScout