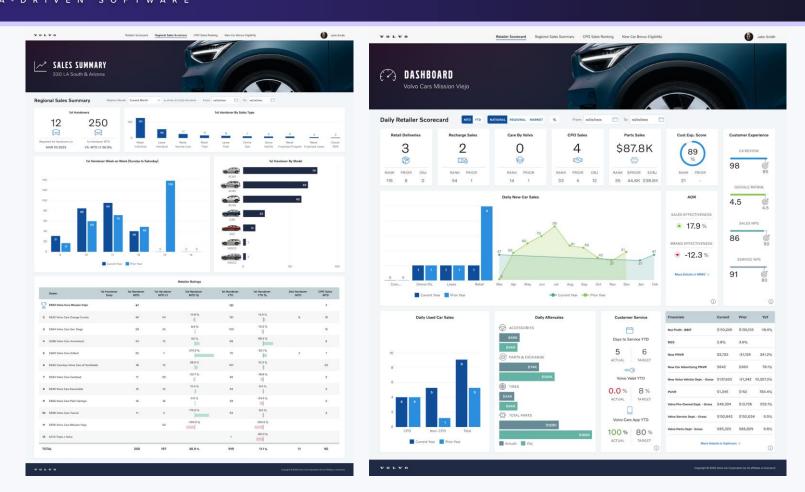

e the delivery of cutting-edge services that meet and exceed clients' expectations. We are trusted by some of the most recognised technological brands in the world.











# **The Virtual Forge Accreditations**



























Delta Capita

wsd...















team**people** 





Scerling











COMMERZBANK 🔷







#### One tool to find it all



# 3 - Receive your answers



# One tool to find it all





# The Virtual Forge Power BI Services

POWER BI offers the simplest, quickest and best way of showing your data to all levels of the organisation. We can help in a variety of ways to use a common standard easy to use tool to achieve rapid results





# **Stunning Power BI Design**



#### We can build beautiful reports ....



#### We can build beautiful reports



## We can provide UI advice and design



### We can train and support your team



# Or we can advise you on how to structure your data







All using one standard tool, common tools, common outputs searchable by myContentScout



# Thank You.

info@thevirtualforge.com | www.thevirtualforge.com