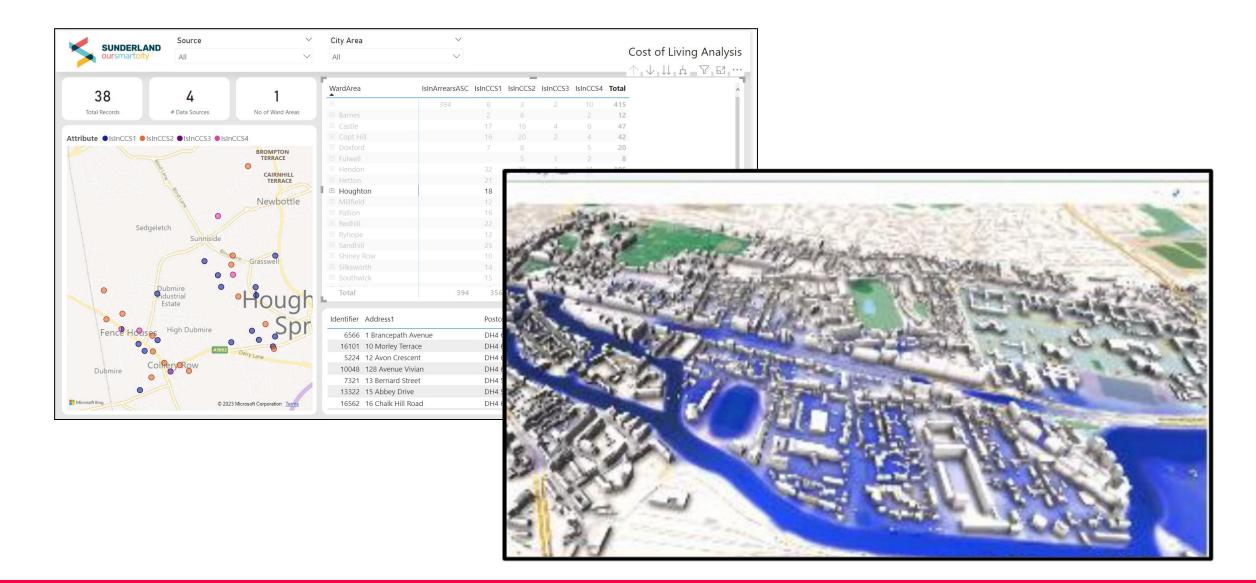

d business centres.



Air Quality



# 5 min Cycling -} 5 min E-scooter

#### From Thornhill, SR2 7LR From Seaham, SR7 7XH City Centre ~ Busy traffic . 0 Air Quality Air Quality Why not try one of these greener transport options. Based on your current location you could get into town by: town by:

City Centre V Busy traffic . Good Why not try one of these greener transport options. Based on your current location you could get into @ 19 min Metro Cycling # 30 min



| Walking | 📌 18 min |
|---------|----------|
| Cycling | ∂% 5 min |

## **Smart City – Digital Solutions**





## **Smart City – Autonomous Vehicles**

### 5G CAL / V-CAL



#### **City Centre Shuttles**



Sunderland University

> Sunderland University

## **Smart City - Data Platform**



## **Smart City - Data Platform**



## Smart City – Supporting Education, Enterprise and Digital Inclusion





## Low-cost broadband deals

If you are in receipt of certain benefits, you could get a discount on your broadband service.

For more information scan the QR code below or visit: www.sunderland.gov.uk/article/26891/Internet-in-my-Home





## **Smart City – Partnership Success**

- No one and nowhere gets left behind
- Advanced wireless infrastructure and ubiquitous coverage
- Transformational digital and data solutions with use cases delivering on our Smart City ambitions
- Leading UK Smart City, a Global Centre of Excellence



# CCEDOCIC CONCELLATION OF CONCE





bai communications