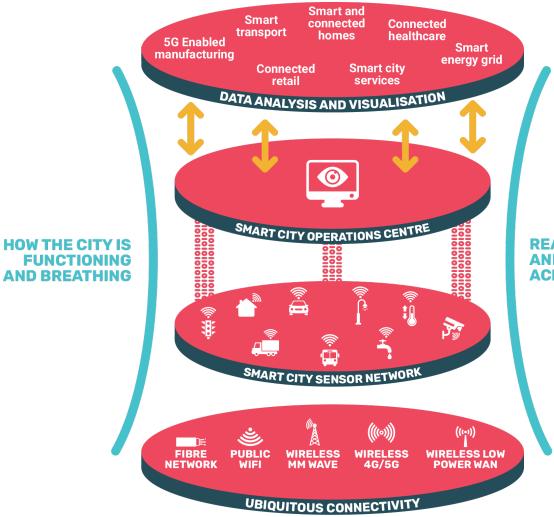

## Sunderland: Our Smart City Model

## **Smart City – From a model to reality**

## **Smart City – Infrastructure Projects**

## **Smart City – Being Connected in a Connected City**