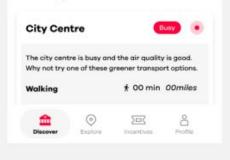

#### From Thornhill, SR2 7LR From Seaham, SR7 7XH City Centre ~ Busy traffic . 0 Air Quality Air Quality Why not try one of these greener transport options. Based on your current location you could get into town by: town by:

City Centre V Busy traffic . Good Why not try one of these greener transport options. Based on your current location you could get into @ 19 min Metro Cycling # 30 min

| Walking | 📌 18 min |
|---------|----------|
| Cycling | ∂% 5 min |