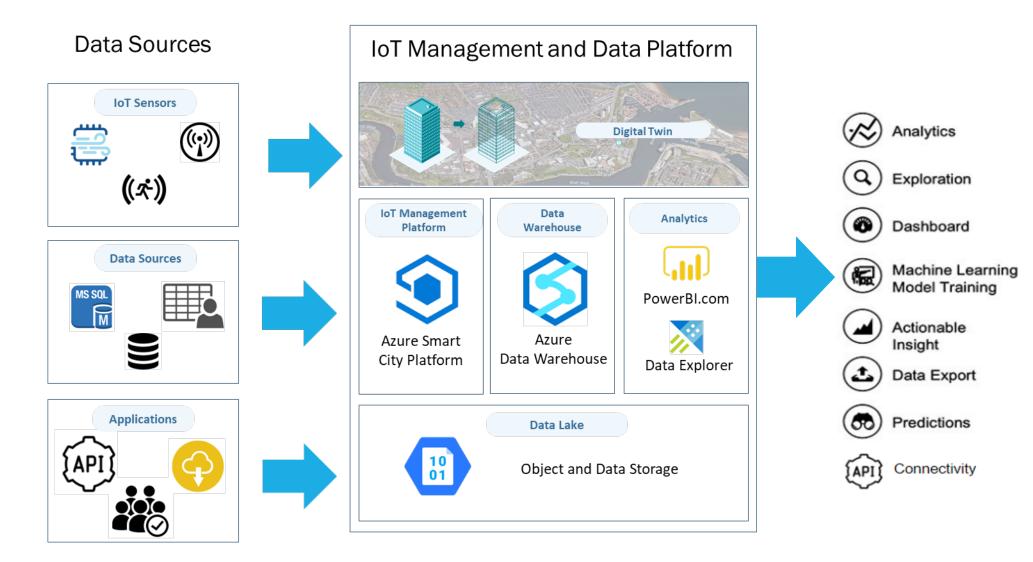

ind some of our most famous sights and business centres.



Air Quality



# 5 min Cycling -} 5 min E-scooter

#### From Thornhill, SR2 7LR From Seaham, SR7 7XH City Centre ~ Busy traffic . 0 Air Quality Air Quality Why not try one of these greener transport options. Based on your current location you could get into town by: town by:

City Centre V Busy traffic . Good Why not try one of these greener transport options. Based on your current location you could get into @ 19 min Metro Cycling # 30 min



| Walking | 📌 18 min |
|---------|----------|
| Cycling | ∂% 5 min |

## **Smart City – Digital Solutions**





## **Smart City – Autonomous Vehicles**

### 5G CAL / V-CAL



#### **City Centre Shuttles**



Sunderland University

> Sunderland University

## **Smart City - Data Platform**



## **Smart City - Data Platform**



## Smart City – Supporting Education, Enterprise and Digital Inclusion





## Low-cost broadband deals

If you are in receipt of certain benefits, you could get a discount on your broadband service.

For more information scan the QR code below or visit: www.sunderland.gov.uk/article/26891/Internet-in-my-Home





## **Smart City – Partnership Success**

- No one and nowhere gets left behind
- Advanced wireless infrastructure and ubiquitous coverage
- Transformational digital and data solutions with use cases delivering on our Smart City ambitions
- Leading UK Smart City, a Global Centre of Excellence



# CCEDOCIC CONCELLATION OF CONCE





bai communications