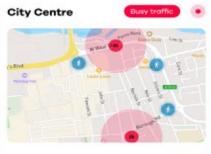

#### From Thornhill, SR2 7LR From Seaham, SR7 7XH City Centre ~ Busy traffic . 0 Air Quality Air Quality Why not try one of these greener transport options. Based on your current location you could get into town by: town by:

City Centre V Busy traffic . Good Why not try one of these greener transport options. Based on your current location you could get into @ 19 min Metro Cycling # 30 min

| Walking | 📌 18 min |
|---------|----------|
| Cycling | ∂% 5 min |