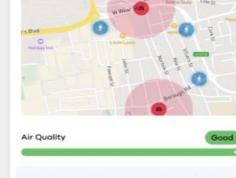

Air Quality

City Centre V Busy traffic . Good Why not try one of these greener transport options. Based on your current location you could get into @ 19 min Metro Cycling # 30 min

| Walking | 📌 18 min |
|---------|----------|
| Cycling | ∂% 5 min |