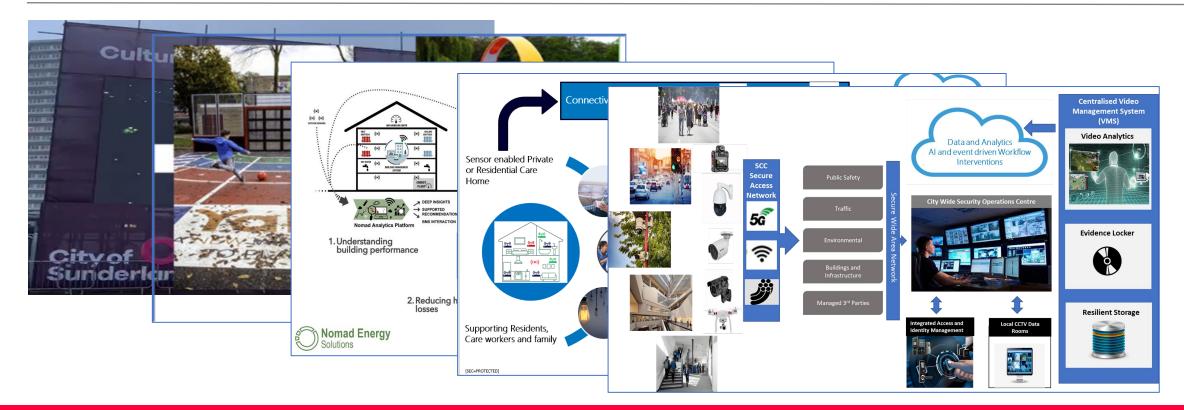

## **Smart City – Digital Solutions**

## Smart City – Supporting Education, Enterprise and Digital Inclusion