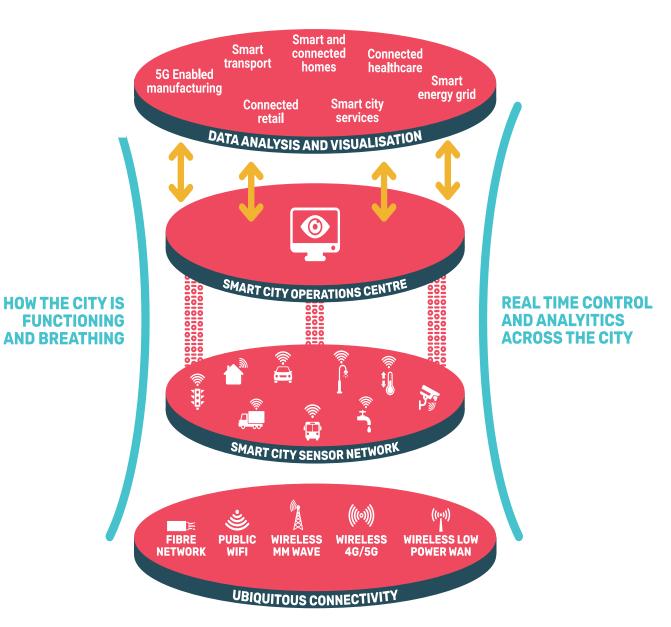

# **Smart City – Innovation**

- The sensor network
  - 30 air quality sensors
  - 72+ traffic and motion sensors
- Currently exploring
  - Road temperature sensors (supporting winter gritting)
  - Life buoy/throw line sensors
  - Legionella water monitoring
  - Surface water / flood management
  - Pest control
  - CCTV
  - Smart Bins
  - Building Emissions
  - Digital Twining
- Developing a city-wide data architecture/dashboard -
  - Collating/aggregating data from many sources to inform real time response/a city wide position