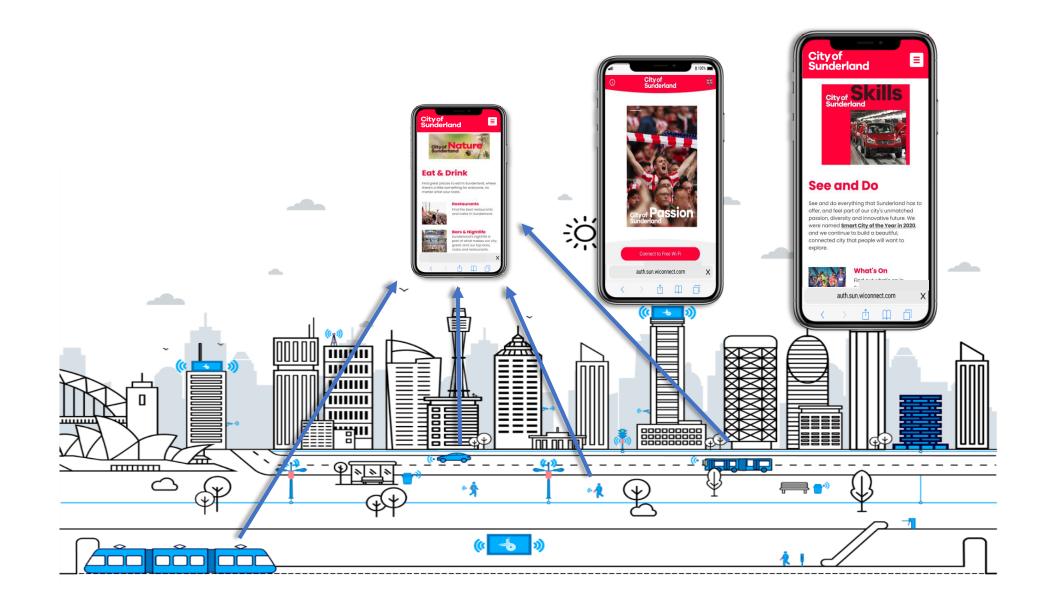

## Sunderland Citywide App / Wi Fi Messaging Platform

## Education, Enterprise and Digital Inclusion

- Digital Careers Partnership
- Digital Enterprise Partnership
- 5G/IOT accelerator
- Digital Inclusion extension of public Wi-Fi network for social purposes, working with providers to maximise opportunities across the city