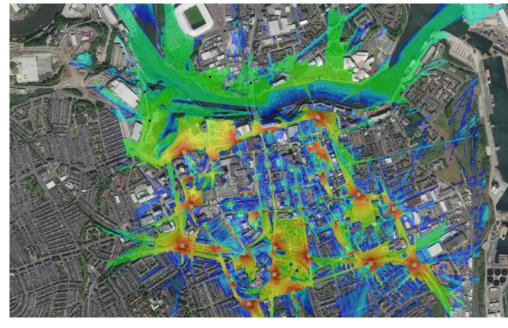

# **Smart City – Delivery Plan**

• City Centre 5G / Ultrafast, free Wi-Fi

City-wide LoRaWAN (long range, low powered network)

• Roker Ultrafast, free Wi-Fi

# **Smart City – Innovation**

- The sensor network
  - 30 air quality sensors
  - 72+ traffic and motion sensors
- Currently exploring
  - Road temperature sensors (supporting winter gritting)
  - Life buoy/throw line sensors
  - Legionella water monitoring
  - Surface water / flood management
  - Pest control
  - CCTV
  - Smart Bins
  - Building Emissions
  - Digital Twining
- Developing a city-wide data architecture/dashboard -
  - Collating/aggregating data from many sources to inform real time response/a city wide position