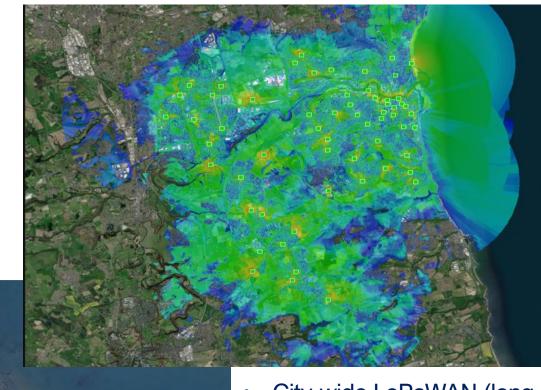

# **Smart City – Delivery Plan**

• City Centre 5G / Ultrafast, free Wi-Fi

City-wide LoRaWAN (long range, low powered network)

• Roker Ultrafast, free Wi-Fi