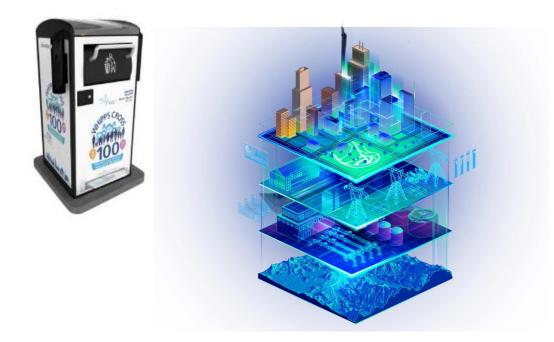

# **Smart City – Innovation**

- The sensor network
  - 30 air quality sensors
  - 72+ traffic and motion sensors
- Currently exploring
  - Road temperature sensors (supporting winter gritting)
  - Life buoy/throw line sensors
  - Legionella water monitoring
  - Surface water / flood management
  - Pest control
  - CCTV
  - Smart Bins
  - Building Emissions
  - Digital Twining
- Developing a city-wide data architecture/dashboard -
  - Collating/aggregating data from many sources to inform real time response/a city wide position