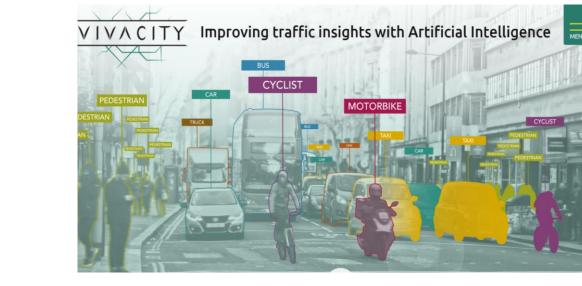

# **Smart City – Innovation**

- The sensor network
  - 30 air quality sensors
  - 72+ traffic and motion sensors
- Currently exploring
  - Road temperature sensors (supporting winter gritting)
  - Life buoy/throw line sensors
  - Legionella water monitoring
  - Surface water / flood management
  - Pest control
  - CCTV
  - Smart Bins
  - Building Emissions
  - Digital Twining
- Developing a city-wide data architecture/dashboard -
  - Collating/aggregating data from many sources to inform real time response/a city wide position