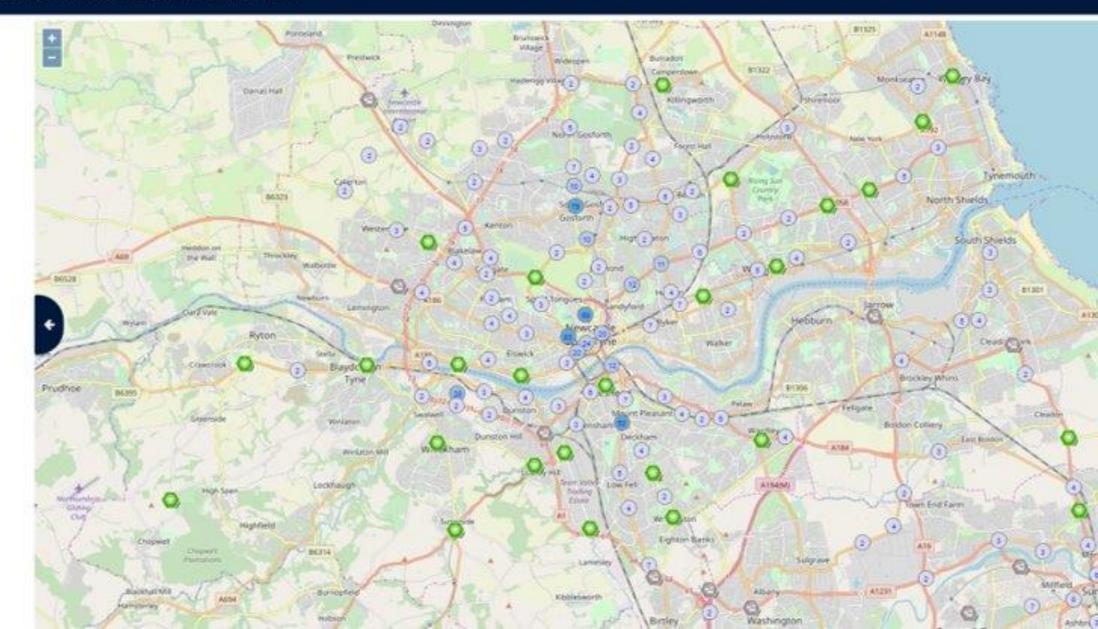

## Importance of place based data in a smart city

**Jenny Nelson** 

**Newcastle City Council** 

@jennynccdigital











#### forne Le Graphs ♥ Radar A Explore A Download III Archive 6 Tools < API

# Sensor Clusters Cluster 2-9 Cluster 10-24 Cluster 25-49 Cluster 50+ Sensors Vehicles Air Quality People Weather Traffic Bee Hive



Water Quality

Noise

Soil







>£4 million pounds



11 billion city observations10,000 every minute



**4000** data streams across 30+ sensor platforms



Only open data weather radar in the UK



CCTV: **512** views, **500m+** images, Al-based feature counts



**65+** different variables, downloads and APIs

#### **Local Authority**







### **Local Authority**







#### Inakulum







#### Farrpoint Mobile Coverage









### Why? To improve experiences in Newcastle















#### Why? To improve efficiency and service



- Single version of the truth better decision making
- Improved property, asset and space management and maintenance
- Ensuring H&S
  - Reduced maintenance liabilities
  - Reduced duplication and inefficiency in processing
- Customer service
  - RIPA/BOPS
  - FOIs



#### Why? To