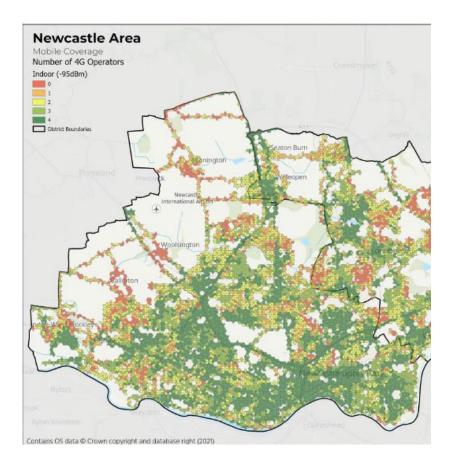

#### Farrpoint Mobile Coverage

#### Why? To support investment

- Digital Connectivity Infrastructure Accelerator (DCIA) pilot
- North of Tyne CA, Farrpoint, Sitenna, Connected Places
- Removing barriers to 5G deployment