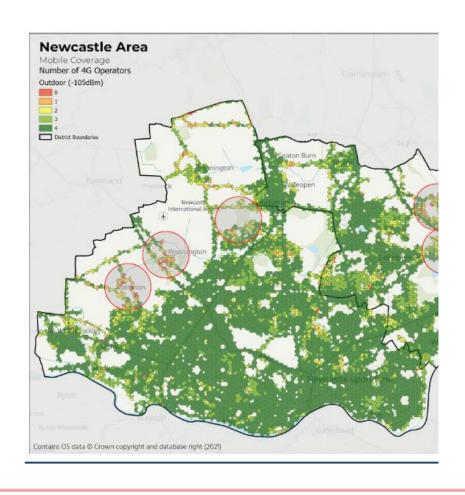

#### Farrpoint Mobile Coverage

#### Why? To support investment

- Digital Connectivity Infrastructure Accelerator (DCIA) pilot
- North of Tyne CA, Farrpoint, Sitenna, Connected Places
- Removing barriers to 5G deployment