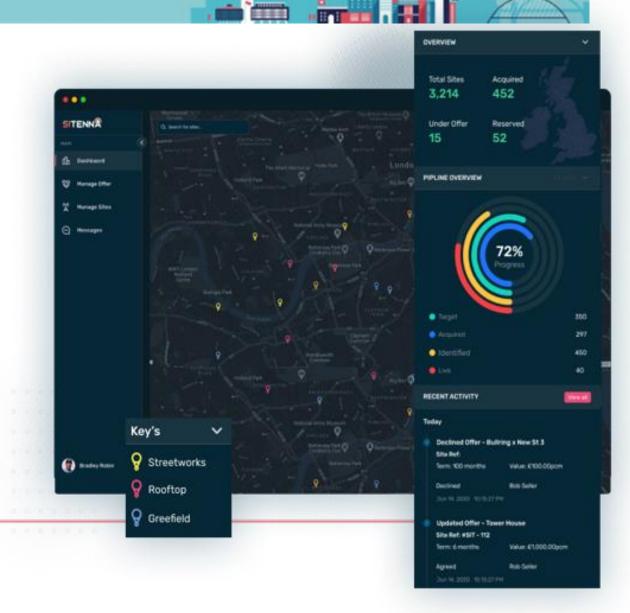

#### Why? To support investment

- Digital Connectivity Infrastructure Accelerator (DCIA) pilot
- North of Tyne CA, Farrpoint, Sitenna, Connected Places
- Removing barriers to 5G deployment