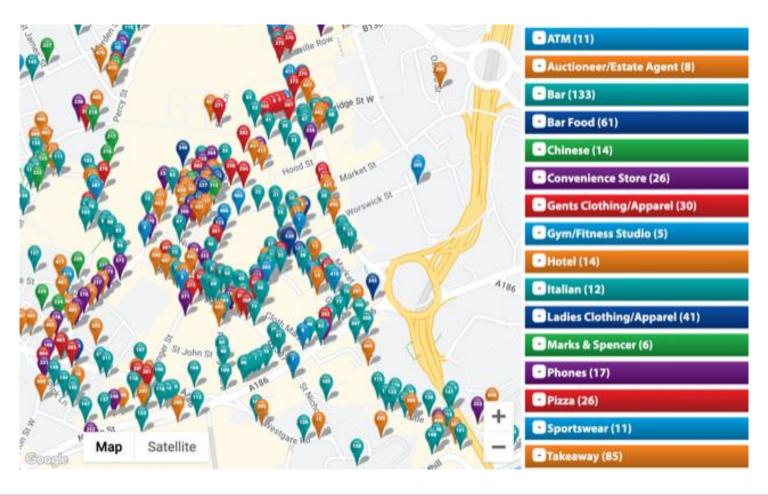

## Importance of place based data in a smart city

**Jenny Nelson** 

**Newcastle City Council** 

@jennynccdigital











#### forne Le Graphs ♥ Radar A Explore A Download III Archive 6 Tools < API

# Sensor Clusters Cluster 2-9 Cluster 10-24 Cluster 25-49 Cluster 50+ Sensors Vehicles Air Quality People Weather Traffic Bee Hive



Water Quality

Noise

Soil







>£4 million pounds



11 billion city observations10,000 every minute



**4000** data streams across 30+ sensor platforms



Only open data weather radar in the UK



CCTV: **512** views, **500m+** images, Al-based feature counts



**65+** different variables, downloads and APIs

#### **Local Authority**







### **Local Authority**







#### Inakulum







#### Farrpoint Mobile Coverage









### Why? To improve experiences in Newcastle















#### Why? To improve efficiency and service



- Single version of the truth better decision making
- Improved property, asset and space management and maintenance
- Ensuring H&S
  - Reduced maintenance liabilities
  - Reduced duplication and inefficiency in processing
- Customer service
  - RIPA/BOPS
  - FOIs



#### Why? To support investment

- Digital Connectivity Infrastructure Accelerator (DCIA) pilot
- North of Tyne CA, Farrpoint, Sitenna, Connected Places
- Removing barriers to 5G deployment



## Importance of place based data in a smart city

**Jenny Nelson**