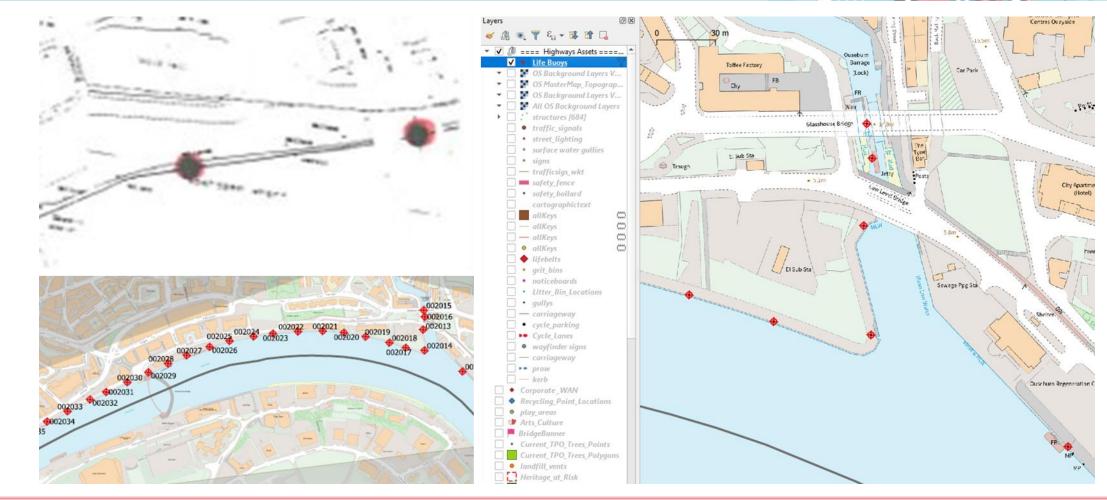

#### Why? To improve efficiency and service

- Single version of the truth better decision making
- Improved property, asset and space management and maintenance
- Ensuring H&S
  - Reduced maintenance liabilities
  - Reduced duplication and inefficiency in processing
- Customer service
  - RIPA/BOPS
  - FOIs